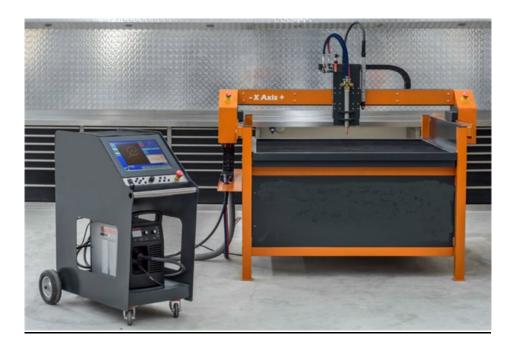

## WestCut CNC Profile Machine 44

- Oversized table for full effective cutting of 1250mm X 1250mm
- Fully galvanised thickwall hollow section frame with separate cut table
- Hardened Steel Rails and V section bearings for superior longevity
- Dual Y asxis drive system with independent homing
- Rack and pinion drive system with automatic tensioning for backlash free operation
- Slimline ballscrew driven Z-Axis system
- Mulit angle torch clamp for limited bevel cutting
- 4.5 N/m Hybrid stepper motors on Y-Axis, 3.0N/m Hybrid stepper motor on X-Axis
- Auto Job height sensing Z-Axis (top of material)
- Automatic Torch Height Control (THC) with high speed real time digital CNC control
- Laser cross hairs for quick setting of job location
- Double Safety E-Stop switches on each side of machine
- Full control of Hypertherm Powermax power sources through machine interface
- Collision protection breakaway torch holder, with auto shutdown

## **Control Console**

- Trolley Style console on rubber wheels incorporating Power Source storage
- Fully sealed CNC Panel including CNC control computer
- Industrial Dual Core PC running Windows 8 Embeded
- Full real-time CNC control with bespoke Plasma Profile Cutting software
- 15inch Touch Screen Waterproof / Dustproof
- Safety E-Stop switch, with mechanical button pushes for certain functions
- WiFi or RJ45 compatible connectivty
- Remote Assistance, diagnostics and trouble shooting
- Front USB port and Rear USB port
- Full Hypertherm Powermax Power Source control from software with direct connection to CNC controller